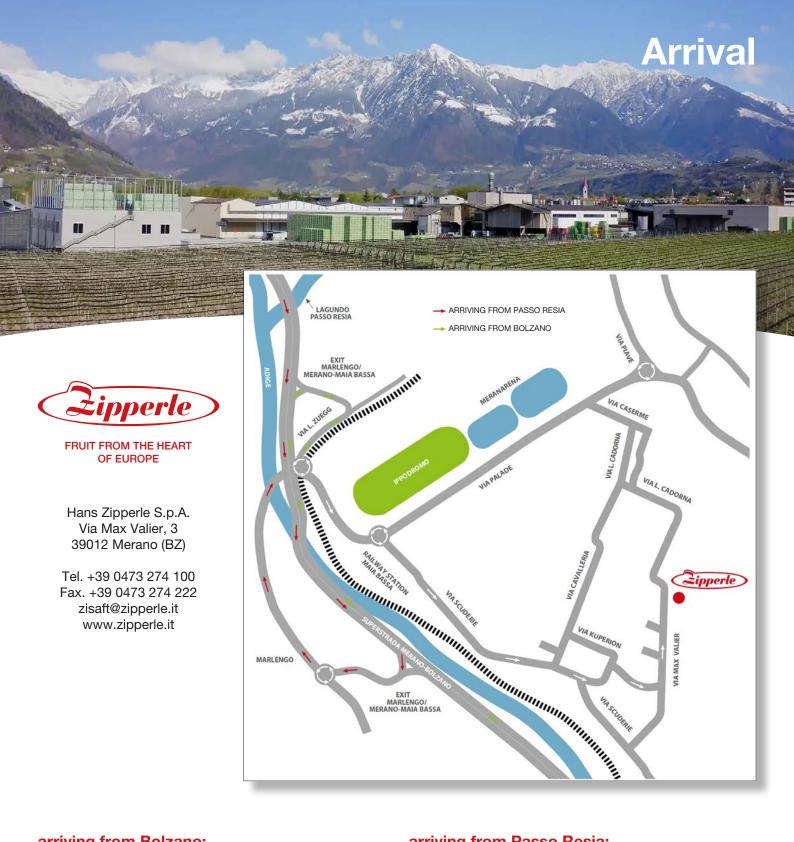

## arriving from Bolzano:

- Motorway exit Bolzano-Sud, take the dual carriageway MEBO to Merano
- exit Marlengo/Merano-Maia Bassa
- at the first roundabout take the second exit in the direction of Merano-Maia Bassa
- at the second roundabout take the first exit into via Scuderie/Zona artigianale di Maia
- at the end of via Scuderie turn left (the only possibility) into via Max Valier and proceed for approx. 600 m. You will find the Zipperle S.p.A. on the right side.

## arriving from Passo Resia:

- in Lagundo/Foresta take the dual carriageway MEBO towards Bolzano
- exit Marlengo/Merano-Maia Bassa
- at the first roundabout take the first exit in the direction of Merano
- at the second roundabout take the first exit in the direction of Merano-Maia Bassa
- at the third roundabout take the first exit into via Scuderie/Zona artigianale di Maia
- at the end of via Scuderie turn left (the only possibility) into via Max Valier and proceed for approx. 600 m. You will find the Zipperle S.p.A. on the right side.